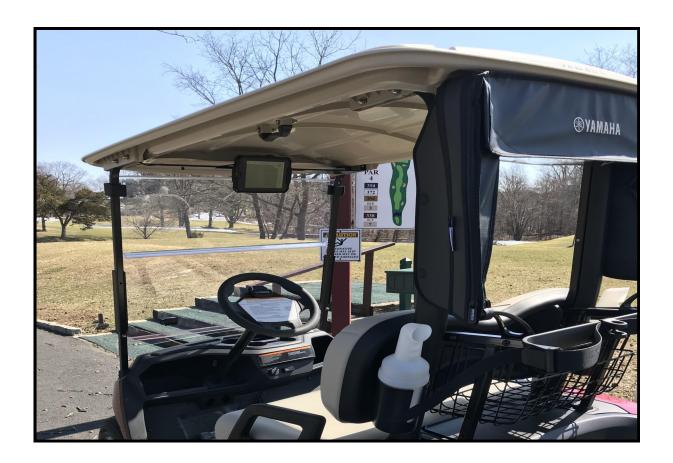

### Your New Advertising Platform

All new fleet of Yamaha Quiet Gas carts with Yamatrack GPS

We are open approximately 250 days a Season

Average number of rounds is 33,000 per year

GPS has interactive course maps with flyovers & layouts of every hole with distances to pins and hazards ensure constant interaction with the GPS screen