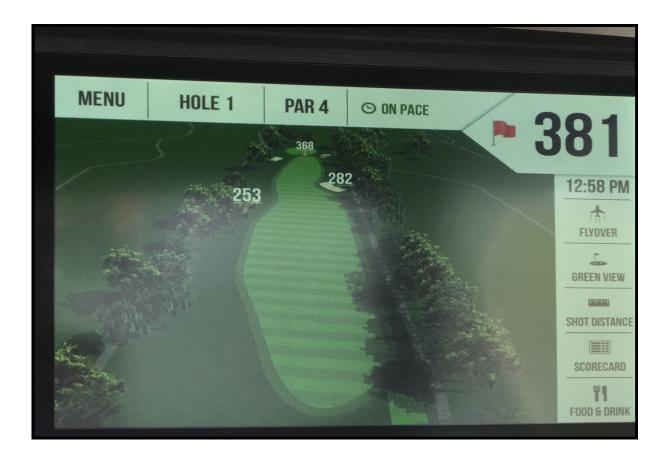

### Your New Advertising Platform

All new fleet of Yamaha Quiet Gas carts with Yamatrack GPS

We are open approximately 250 days a Season

Average number of rounds is 33,000 per year

GPS has interactive course maps with flyovers & layouts of every hole with distances to pins and hazards ensure constant interaction with the GPS screen

#### Why Advertise on GPS

Today's consumer is highly responsive to technology based advertising mediums

We are limiting the number of advertisers to one per hole

You will have a full screen ad that will appear two times on your hole
for minimum of 5 seconds. You will also appear on our website as a

Selection of which hole you will be featured is on a first come, first served basis

Your ad will appear two times at your hole for a minimum of 5 seconds each showing

GPS Advertisers will also be featured on our Website